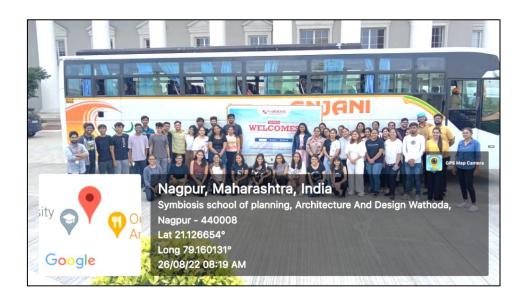

# **STUDY TOUR**

(NAGPUR – MAHESHWAR – MANDU – NAGPUR)

(26th August – 30th August 2022)

Date: 05/09/2022

SSPAD has conducted a study tours in the month of August. The study tour was planned for an architectural site visit at Maheshwar & Mandu (MP) from 26th August 2022 – 30th August 2022. The main objective was to understand water harvesting and water conservation process in historical structures and city level at Mandu. Also, a study on loom & weaver communities at Maheshwar, Rehwa as per their primary occupation. Total no. of 45 students from B. Arch. (2019-24 batch) and B. Des. (2019-23 batch) Programme along with 4 faculty members and 1 medical officer were there in the educational tour.

#### Day 1: 26th Sept. 2022

The journey started from SSPAD campus. All students along with faculties gather at Institute and with full of enthusiasm the journey started for Mandu and reached to destination at 12.10 AM in night.

| 9:30 AM  | Departure from SSPAD |
|----------|----------------------|
| 11:45 PM | Arrival to Mandu     |
| 12:10 AM | Check-In to Hotel    |
| 12:30 AM | Fresh-up & Dinner    |