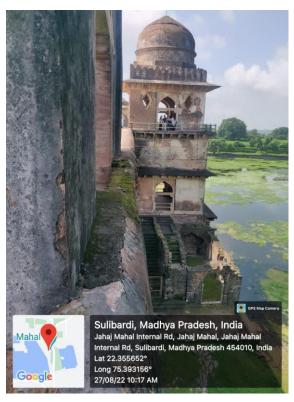

#### Day 2: 27th Sept. 2022

On second day of tour students have visited the Jahaj Mahal Premises to understand the Architectural features of the structure, the planning of the campus, signage system, and natural water management system in the premise. To work out the task the students were divided into groups as per their streams and allotted a task on site which they have to discuss with the mentor at the end of the day. Following are the structures students have visited on second day-

- 1. Jahaj Mahal
- 2. Jahaj Mahal
- 3. Champa Baoli,
- 4. Ujala Baoli
- 5. Gada Shah's ki dukan
- 6. Hindola Mahal
- 7. Munja Talao