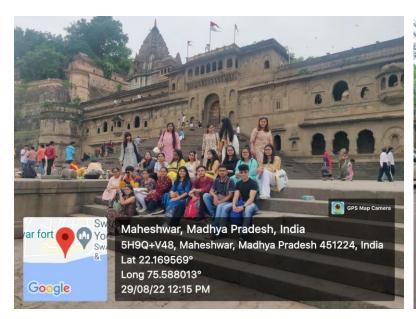

### Day 4: 29th Sept. 2022

On fourth day of study tour the students explored the Maheshwar which is 40 km from Mandu. The place that visited in Maheshwar is Maheshwar temple, Rehwa Society and their settlement in fort area, the market area in fort premise etc...

### Detailed schedule for 29th August 2022

| 7:00 AM-8:00 AM  | Breakfast                        |
|------------------|----------------------------------|
| 8:00 AM          | Heading to Site – Maheshwar      |
| 9:00 AM          | Reaching to Site                 |
| 9:00 AM-12.30 AM | On Site- Visit and Documentation |
| 12:30 - 1.30 PM  | Lunch Break                      |
| 1.30 PM- 3:30 PM | Resume to Activity               |
| 3.30 PM- 5:30 PM | Informal Activity                |
| 6:00 PM          | Heading to Hotel                 |
| 7:00 PM          | Reaching Hotel                   |
| 8:30 PM -9:30 PM | Dinner at Hotel                  |