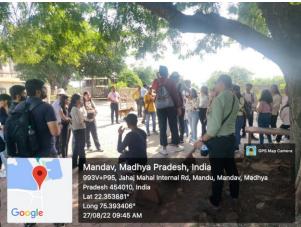

#### Day 2: 27th Sept. 2022

On second day of tour students have visited the Jahaj Mahal Premises to understand the Architectural features of the structure, the planning of the campus, signage system, and natural water management system in the premise. To work out the task the students were divided into groups as per their streams and allotted a task on site which they have to discuss with the mentor at the end of the day. Following are the structures students have visited on second day-

- 1. Jahaj Mahal
- 2. Jahaj Mahal
- 3. Champa Baoli,
- 4. Ujala Baoli
- 5. Gada Shah's ki dukan
- 6. Hindola Mahal
- 7. Munja Talao