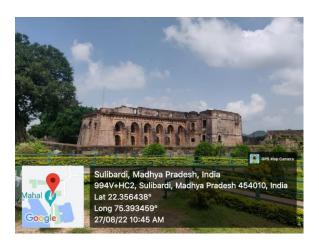

#### Day 2: 27th Sept. 2022

On second day of tour students have visited the Jahaj Mahal Premises to understand the Architectural features of the structure, the planning of the campus, signage system, and natural water management system in the premise. To work out the task the students were divided into groups as per their streams and allotted a task on site which they have to discuss with the mentor at the end of the day. Following are the structures students have visited on second day-

- 1. Jahaj Mahal
- 2. Jahaj Mahal
- 3. Champa Baoli,
- 4. Ujala Baoli
- 5. Gada Shah's ki dukan
- 6. Hindola Mahal
- 7. Munja Talao

## Detailed schedule for 27th August 2022

| 7:30 AM-8:30 AM  | Breakfast                             |
|------------------|---------------------------------------|
| 8:30 AM          | Heading to Site – Jahaj Mahal Premise |
| 9:00 AM          | Reaching to Site                      |
| 9:00 AM-12.30 AM | On Site- Visit and Documentation      |