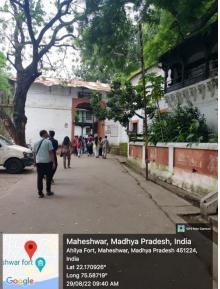

### Day 4: 29th Sept. 2022

On fourth day of study tour the students explored the Maheshwar which is 40 km from Mandu. The place that visited in Maheshwar is Maheshwar temple, Rehwa Society and their settlement in fort area, the market area in fort premise etc...

### Detailed schedule for 29th August 2022

| 7:00 AM-8:00 AM  | Breakfast                        |
|------------------|----------------------------------|
| 8:00 AM          | Heading to Site – Maheshwar      |
| 9:00 AM          | Reaching to Site                 |
| 9:00 AM-12.30 AM | On Site- Visit and Documentation |
| 12:30 - 1.30 PM  | Lunch Break                      |
| 1.30 PM- 3:30 PM | Resume to Activity               |
| 3.30 PM- 5:30 PM | Informal Activity                |
| 6:00 PM          | Heading to Hotel                 |
| 7:00 PM          | Reaching Hotel                   |
| 8:30 PM -9:30 PM | Dinner at Hotel                  |