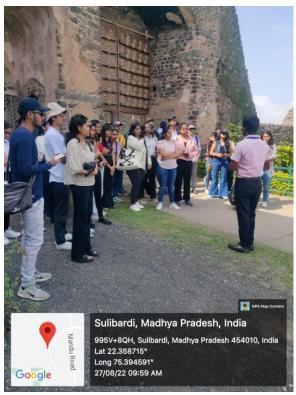

#### Day 2: 27th Sept. 2022

On second day of tour students have visited the Jahaj Mahal Premises to understand the Architectural features of the structure, the planning of the campus, signage system, and natural water management system in the premise. To work out the task the students were divided into groups as per their streams and allotted a task on site which they have to discuss with the mentor at the end of the day. Following are the structures students have visited on second day-

- 1. Jahaj Mahal
- 2. Jahaj Mahal
- 3. Champa Baoli,
- 4. Ujala Baoli
- 5. Gada Shah's ki dukan
- 6. Hindola Mahal
- 7. Munja Talao